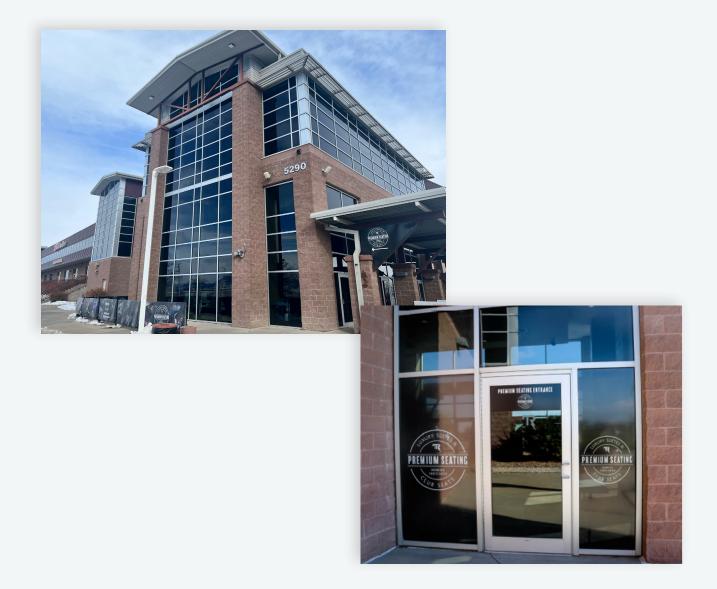

## **PREMIUM SEAT ENTRANCE**

Premium Seat Holders will have their own dedicated entrance for all events at Budweiser Events Center.

The Premium Seat Entrance is explicitly for Club Seat Holders (sections Q, R, S), Suite Holders, and Restaurant Reservations. Please read the following information carefully:

- Premium Seat Entrance is located at the North-West Side Main lobby door.
- There will be signage and staff to direct you to the correct location upon arrival.

\*If your suite is relocated due to show setup restrictions, your relocated ticket location will still permit you entry through the Premium Seat Entrance.