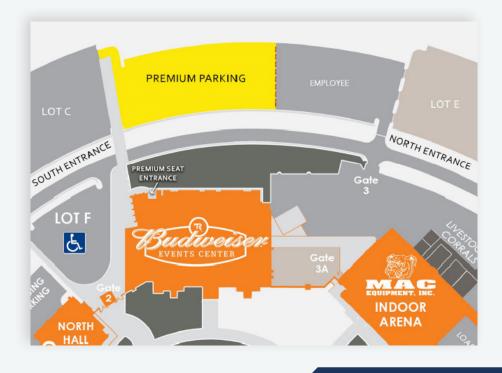

### **PREMIUM PARKING**

Premium Seat Holders will have access to premium parking for **ALL EVENTS** hosted at Budweiser Events Center.

Here is what you need to know regarding **EAGLES** PREMIUM PARKING:

- 1. Eagles Premium Parking is located directly across from the building in Lot D for ALL Eagles Games.
- 2. Premium Parking will start approximately two hours prior to the game and will remain open to premium seat holders UNTIL puck drop. At that time, parking attendants will prepare for exit and the premium parking lot will be open to the public.
- 3. All Parking Passes are mobile passes and can be managed on the Premium Seat Portal.
- **4.** For your safety and for the safety of others, please come to a full stop (unless attendant instructs otherwise) and display your parking pass clearly to the parking attendant through your drivers' side window.

#### FOR NON-EAGLES PREMIUM PARKING:

- 1. Premium Parking will be in the same location as it is for Eagles games, directly across from the building in Lot D.
- 2. We again ask that for your safety and the safety of others, you come to a complete stop and show the attendant your parking pass before continuing into the lot.
- 3. One (1) parking pass will be provided for every four (4) tickets you purchase/own for a non-Eagles event.
- **4.** To receive your parking pass(es), you MUST purchase tickets to non-Eagles events through the Premium seat portal AND email your Premium Seat Manager, Lily McLendon.

## **PREMIUM SEAT ENTRANCE**

Premium Seat Holders will have their own dedicated entrance for all events at Budweiser Events Center.

The Premium Seat Entrance is explicitly for Club Seat Holders (sections Q, R, S), Suite Holders, and Restaurant Reservations. Please read the following information carefully:

- Premium Seat Entrance is located at the North-West Side Main lobby door.
- There will be signage and staff to direct you to the correct location upon arrival.

\*If your suite is relocated due to show setup restrictions, your relocated ticket location will still permit you entry through the Premium Seat Entrance.