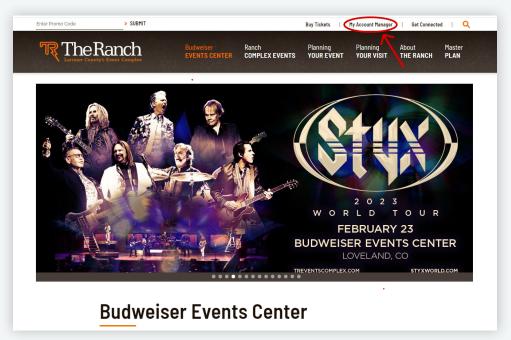

**STEP 1:** Click the 'My Account Manager' at the top of the Budweiser Events Center website.

**STEP 2:** Once at the log in page, enter your email and password.

| Buy Tickets Promotio | ons Season Renewals |                            |                   |      |  |  |  |
|----------------------|---------------------|----------------------------|-------------------|------|--|--|--|
|                      |                     | Sign In                    |                   |      |  |  |  |
|                      |                     | Email *                    |                   |      |  |  |  |
|                      |                     | Imclendon@oakviewgroup.com |                   |      |  |  |  |
|                      |                     | Password *                 |                   |      |  |  |  |
|                      |                     |                            |                   | Show |  |  |  |
|                      |                     | Keep me signe              | Keep me signed in |      |  |  |  |
|                      |                     |                            | Sign In           |      |  |  |  |
|                      |                     | Forg                       | got Password      |      |  |  |  |
|                      |                     | Cre                        | eate Account      |      |  |  |  |
|                      |                     | Activ                      | ivate Account     |      |  |  |  |
|                      |                     |                            |                   |      |  |  |  |

#### **TRANSFERRING TICKETS**

**STEP 1:** Click the 'My Account Manager' at the top of the Budweiser Events Center website. **STEP 2:** Once at the log in page, enter your email and password.

- 1. Once logged in, click the 'Manage My Account' button at the top right.
- 2. At the My Account screen, click on 'Transfer' under 'My Tickets'.
- 4. Select the event(s) you want to transfer and click 'Next'
- 5. Select the seats you want to transfer and enter the Transfer Recipient information.
- 6. Confirm the details and click 'Yes, Make Transfer'