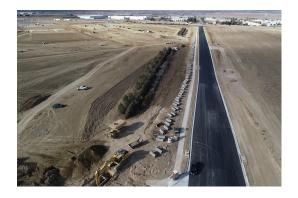

Arena Circle has been under construction since the spring of 2022 and is expected to be completed in Summer 2023. The roadway improvements will relocate Arena Circle to the outer edge of the property to help ease traffic and add new entrance and exit points.

Visitors will be able to use a portion of the relocated Arena Circle and the newly opened Andalusian Drive starting Nov. 28.

Construction began on the expansion of the MAC Equipment, Inc. Indoor Arena in late October 2022 to expand the indoor warm-up space and relocate the West Pavillion wash racks, restrooms and storefront to the west side of the building.