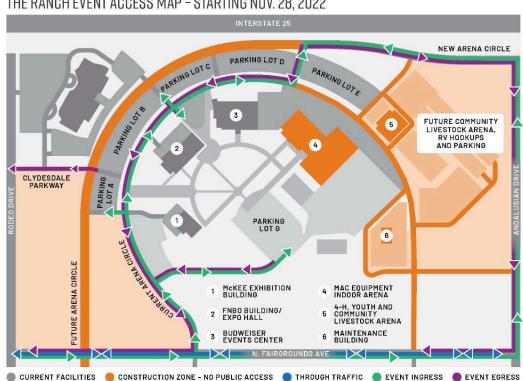

# **Construction Updates**

Due to ongoing work on Arena Circle, the MAC Equipment, Inc. Arena, and the 4-H, Youth and Community Livestock Arena, access to The Ranch Events Complex will shift on Nov. 28. Visitors may use the south entrance and the newly opened Andalusian Drive to access events at the Complex. The North Entrance will be temporarily closed beginning Nov. 28.

THE RANCH EVENT ACCESS MAP - STARTING NOV. 28, 2022

Visitors will be able to use a portion of the relocated Arena Circle and the newly opened Andalusian Drive starting Nov. 28.

Construction began on the expansion of the MAC Equipment, Inc. Indoor Arena in late October 2022 to expand the indoor warm-up space and relocate the West Pavillion wash racks, restrooms and storefront to the west side of the building.