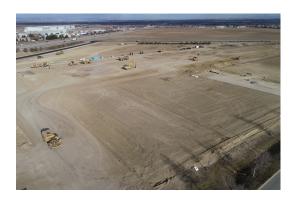

# **Current Construction Zones**

Aerial footage of The Ranch taken in November shows the future location of the 4-H, Youth and Community Livestock Arena. Just east of the arena site and north of the maintenance building, construction is also underway on the new RV hookups and additional trailer parking.

Construction continues on the 4-H, Youth and Community Livestock Arena located northwest of the MAC Equipment, Inc. Indoor Arena. Horizontal work is underway to level the area and begin the installation of utilities for the new building. Work is also ongoing to expand the nearby maintenance building on the north end of the complex. Visitors may see and hear increased construction activity and are encouraged to follow all site signage to access their events.