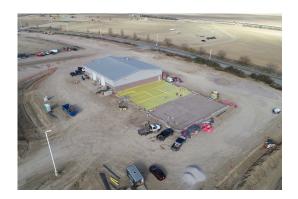

# **Current Construction Zones**

Aerial footage of The Ranch taken in November shows the future location of the 4-H, Youth and Community Livestock Arena. Just east of the arena site and north of the maintenance building, construction is also underway on the new RV hookups and additional trailer parking.

Construction continues on the 4-H, Youth and Community Livestock Arena located northwest of the MAC Equipment, Inc. Indoor Arena. Horizontal work is underway to level the area and begin the installation of utilities for the new building. Work is also ongoing to expand the nearby maintenance building on the north end of the complex. Visitors may see and hear increased construction activity and are encouraged to follow all site signage to access their events.