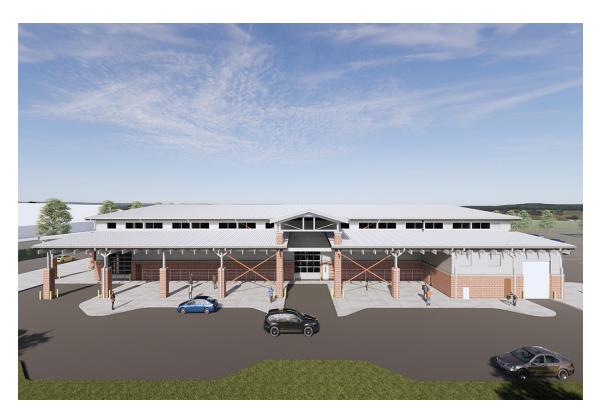

OLC Architects designed and gave shape to the vision of the 4-H, Youth and Community Livestock Arena. FCI Constructors is executing that design as the prime contractor for this exciting new community amenity that will include an indoor dirt arena, classrooms and educational facilities, and adjacent RV hookups for event use. In addition, FCI is also leading work to expand the warm-up space inside the MAC Equipment, Inc. Arena and reconstruct the West Pavillion wash racks, restrooms and storefront on the west side of the building.

Visitors will be able to use a portion of the relocated Arena Circle and the newly opened Andalusian Drive starting Nov. 28.

Construction began on the expansion of the MAC Equipment, Inc. Indoor Arena in late October 2022 to expand the indoor warm-up space and relocate the West Pavillion wash racks, restrooms and storefront to the west side of the building.