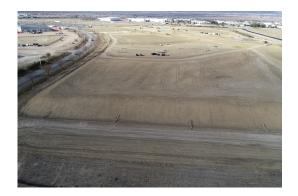

# **Current Construction Zones**

Aerial footage of The Ranch taken in November shows the future location of the 4-H, Youth and Community Livestock Arena. Just east of the arena site and north of the maintenance building, construction is also underway on the new RV hookups and additional trailer parking.

Construction continues on the 4-H, Youth and Community Livestock Arena located northwest of the MAC Equipment, Inc. Indoor Arena. Horizontal work is underway to level the area and begin the installation of utilities for the new building. Work is also ongoing to expand the nearby maintenance building on the north end of the complex. Visitors may see and hear increased construction activity and are encouraged to follow all site signage to access their events.