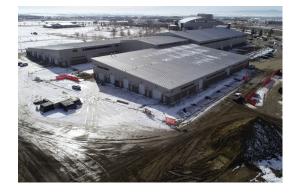

Aerial footage taken in January (left) and October 2023 (right) of the <u>MAC Equipment Inc. Indoor Arena</u>, showing the expansion of the warm-up arena.