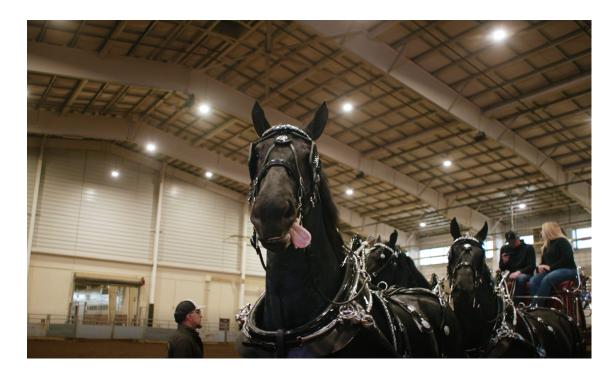

A horse sticking their tongue out during the Big Thunder Draft Horse Show, which was one of the first events to make use of the newly expanded warm-up arena in the Mac Equipment, Inc. Indoor Arena.

The warm-up space inside the MAC Arena was expanded to 90 feet by 200 feet, extending the covered space the entire length of the two pavilions. This upgrade more than doubled the warm-up space available to exhibitors at events. The extended space allows for larger class sizes and contributes to smoother event operations, reflecting the ongoing efforts to enhance the functionality of The Ranch facilities!