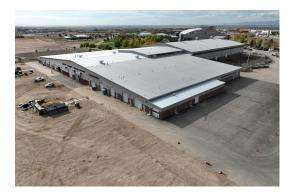

Aerial footage taken in January (left) and October 2023 (right) of the <u>MAC Equipment Inc. Indoor Arena</u>, showing the expansion of the warm-up arena.