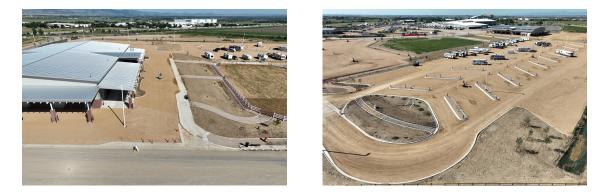

#### **Construction Updates and Zones**

Construction continues on the 4-H, Youth, and Community Livestock Arena and the MAC Equipment, Inc. Indoor Arena. The MAC Arena's west pavilion wash racks, restrooms and storefront have been relocated to the west side of the pavilion and are now operational. Work continues on the space between the east and west pavilions to expand the warm-up space to 90 feet by 200 feet.

Crews are working on putting the finishing touches on the new Arena Circle and several new interior roadways. The new Arena Circle opened in May and all three supporting roads, Richard Rule Road, Show Ring Road and Clydesdale Parkway, are now open. Work also continues on the future RV camping locations on the northeast end of the complex. The new RV camping sites will eventually have utility hookups for sewer, water and electrical connections. These new RV camping amenities will provide additional capacity for exhibitors to enjoy during complex events.

#### **Current Construction Photos**

Aerial footage of The Ranch taken in August shows the construction progress on the 4-H, Youth, and Community Livestock Arena, the MAC Equipment, Inc. Indoor Arena, roadways and the new RV hookups.