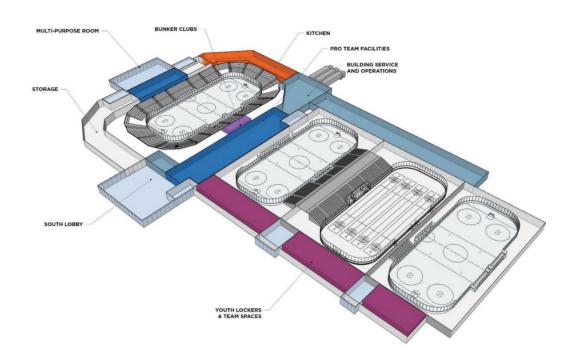

The proposed facilities outlined in this RFP are a product of the community-driven master plan. An expanded arena and additional ice sheets for youth hockey activities were identified as key facilities needed to support the growing Larimer County community and stay competitive in the northern Colorado events market. The proposed arena will offer increased seating capacity for ice hockey, concerts and other dynamic entertainment opportunities. The main arena will encompass approximately 250,000 square feet, while the attached Youth Sports Training Center will span roughly 150,000 square feet across three sheets of ice designed for youth ice sports. Supporting infrastructure will include pro team facilities, a kitchen, bunker clubs, a multi-purpose room, youth lockers and team spaces.