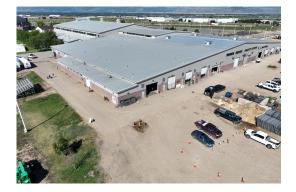

#### **Construction Updates and Zones**

Construction continues on the 4-H, Youth, and Community Livestock Arena and the MAC Equipment, Inc. Indoor Arena. The MAC Arena's west pavilion wash racks, restrooms and storefront have been relocated to the west side of the pavilion and are now operational. Work continues on the space between the east and west pavilions to expand the warm-up space to 90 feet by 200 feet.

Crews are working on putting the finishing touches on the new Arena Circle and several new interior roadways. The new Arena Circle opened in May and all three supporting roads, Richard Rule Road, Show Ring Road and Clydesdale Parkway, are now open. Work also continues on the future RV camping locations on the northeast end of the complex. The new RV camping sites will eventually have utility hookups for sewer, water and electrical connections. These new RV camping amenities will provide additional capacity for exhibitors to enjoy during complex events.

#### **Current Construction Photos**

Aerial footage of The Ranch taken in August shows the construction progress on the 4-H, Youth, and Community Livestock Arena, the MAC Equipment, Inc. Indoor Arena, roadways and the new RV hookups.