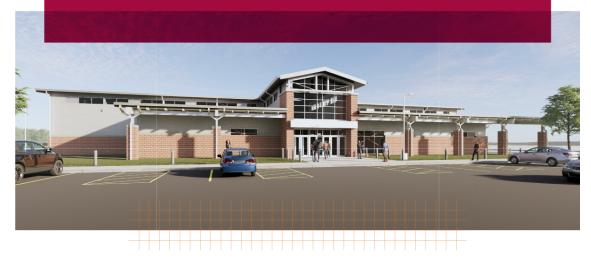

## Larimer County issues an RFP for a new Event Arena & Youth Sports Training Center

This week, Larimer County issued a Request for Proposal (RFP) seeking partners to develop and operate a new Event Arena, Youth Sports Training Center, and optionally propose on an additional mixed-use development opportunity. Teams are invited to submit proposals for the development opportunity, the operator opportunity or both. The RFP will be an open, competitive procurement through Larimer County, and all qualified respondents are encouraged to participate.

The proposed facilities outlined in this RFP are a product of the community-driven master plan. An expanded arena and additional ice sheets for youth hockey activities were identified as key facilities needed to support the growing Larimer County community and stay competitive in the northern Colorado events market. The proposed arena will offer increased seating capacity for ice hockey, concerts and other dynamic entertainment opportunities. The main arena will encompass approximately 250,000 square feet, while the attached Youth Sports Training Center will span roughly 150,000 square feet across three sheets of ice designed for youth ice sports. Supporting infrastructure will include pro team facilities, a kitchen, bunker clubs, a multi-purpose room, youth lockers and team spaces.