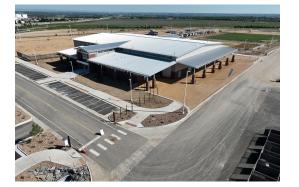

#### **Construction Updates and Zones**

Construction continues on the 4-H, Youth, and Community Livestock Arena and the MAC Equipment, Inc. Indoor Arena. The MAC Arena's west pavilion wash racks, restrooms and storefront have been relocated to the west side of the pavilion and are now operational. Work continues on the space between the east and west pavilions to expand the warm-up space to 90 feet by 200 feet.

Crews are working on putting the finishing touches on the new Arena Circle and several new interior roadways. The new Arena Circle opened in May and all three supporting roads, Richard Rule Road, Show Ring Road and Clydesdale Parkway, are now open. Work also continues on the future RV camping locations on the northeast end of the complex. The new RV camping sites will eventually have utility hookups for sewer, water and electrical connections. These new RV camping amenities will provide additional capacity for exhibitors to enjoy during complex events.

#### **Current Construction Photos**

Aerial footage of The Ranch taken in August shows the construction progress on the 4-H, Youth, and Community Livestock Arena, the MAC Equipment, Inc. Indoor Arena, roadways and the new RV hookups.